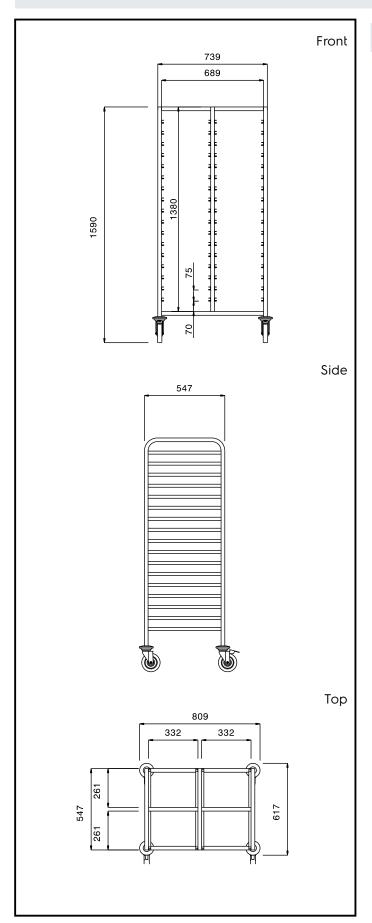

## **Key Information:**

External dimensions, Width:

361262 (MDNT341GN)809 mmExternal dimensions, Depth:617 mmExternal dimensions, Height:1590 mmWheel material:Zinc platedWheel diameter:Ø 125Net weight:45 kg